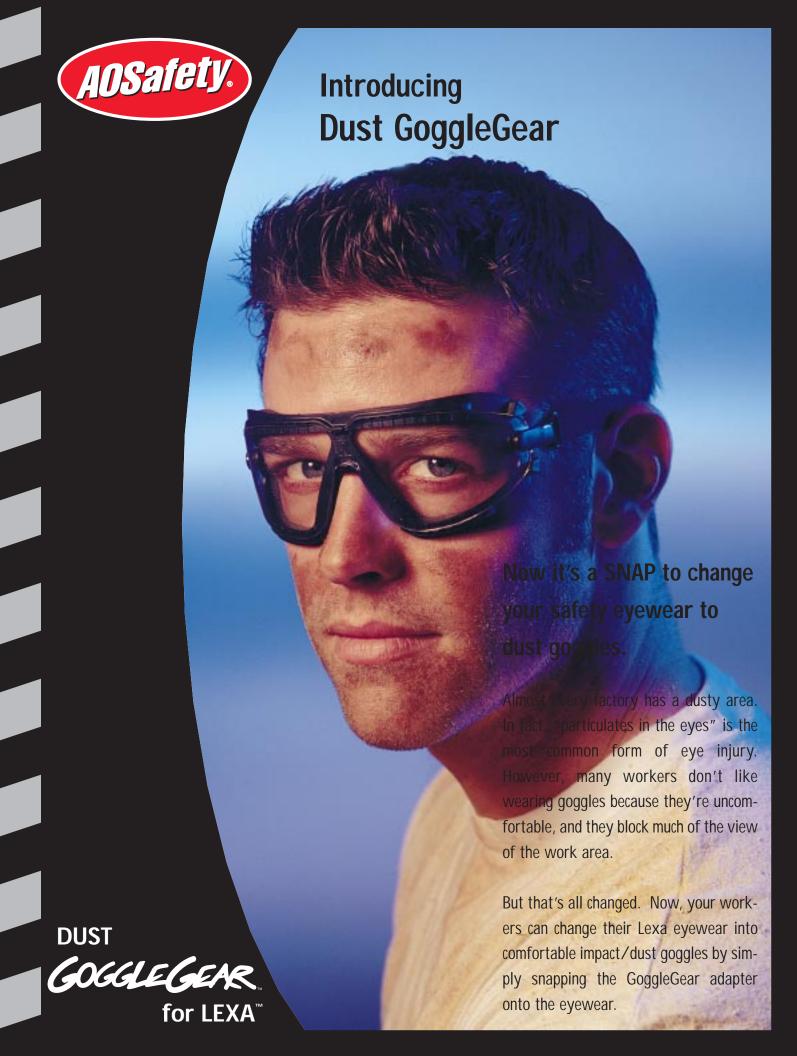

Soft foam on adapter seals out particulates, and is comfortable for all day use. The polyurethane foam is easily cleaned, and is self-extinguishing.

GoggleGear snaps onto the back of the Lexa lens, and "lock" securely into place over the temple "studs".

Lexa with GoggleGear offers a wider view of the work area than traditional impact goggles.

Lexa and GoggleGear together are lighter weight than most goggles for all day comfort.

GoggleGear is designed with "vent channels" on top and bottom. The resulting air flow removes hot, moist air from the inside for more comfort, and it bathes the inside of the lens with cooler air to minimize fogging.

The patented, contoured lens of Lexa is protected by the proprietary "DX<sup>TM</sup>" anti-fog, anti-scratch, anti-static, anti-chemical atta