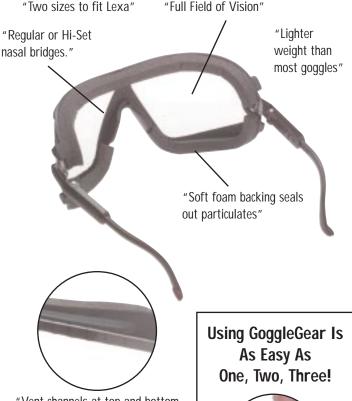

Soft foam on adapter seals out particulates, and is comfortable for all day use. The polyurethane foam is easily cleaned, and is self-extinguishing.

GoggleGear snaps onto the back of the Lexa lens, and "lock" securely into place over the temple "studs".

Lexa with GoggleGear offers a wider view of the work area than traditional impact goggles.

Lexa and GoggleGear together are lighter weight than most goggles for all day comfort.

GoggleGear is designed with "vent channels" on top and bottom. The resulting air flow removes hot, moist air from the inside for more comfort, and it bathes the inside of the lens with cooler air to minimize fogging.

GoggleGear is available in two sizes, Medium and Large, to fit the two sizes of Lexa. GoggleGear is also available with a Hi-Set bridge\*.

For especially active applications, workers can attach "HOOKZ $^{\text{TM}}$ " to the temples of the Lexa, or they can replace the temples with an optional strap.